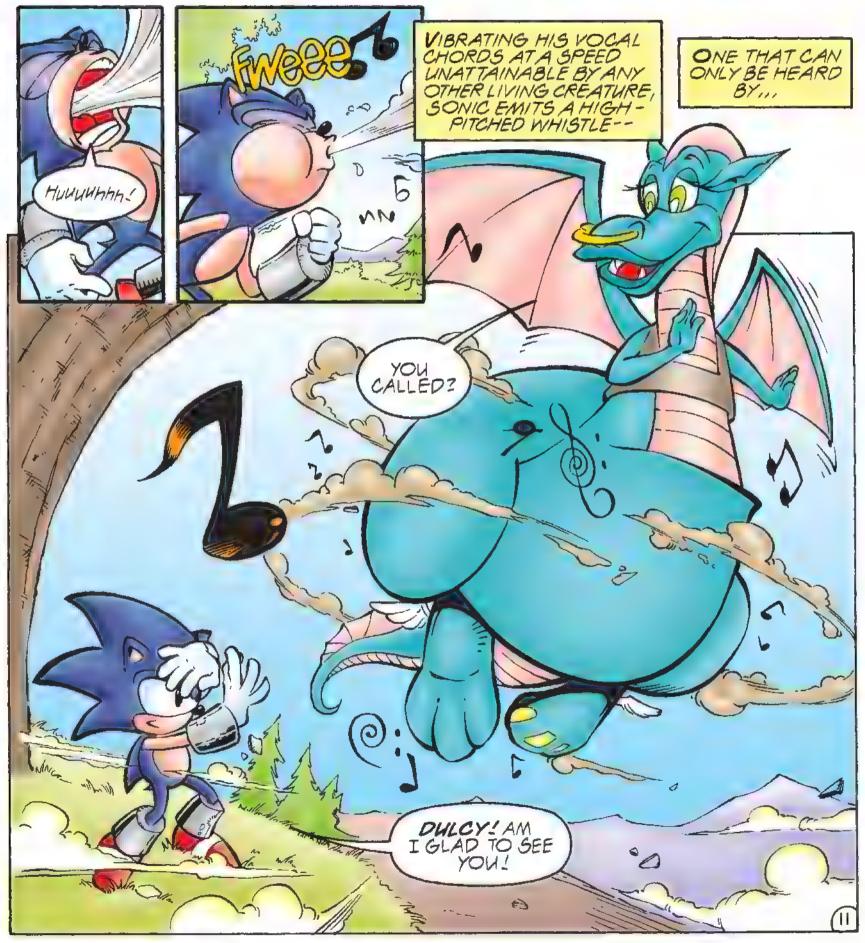

While The Freedom Fighters struggle with their predicament, Sonic has been cornered right into the thunderous mouth of Angora lalls, without any option in sight ...